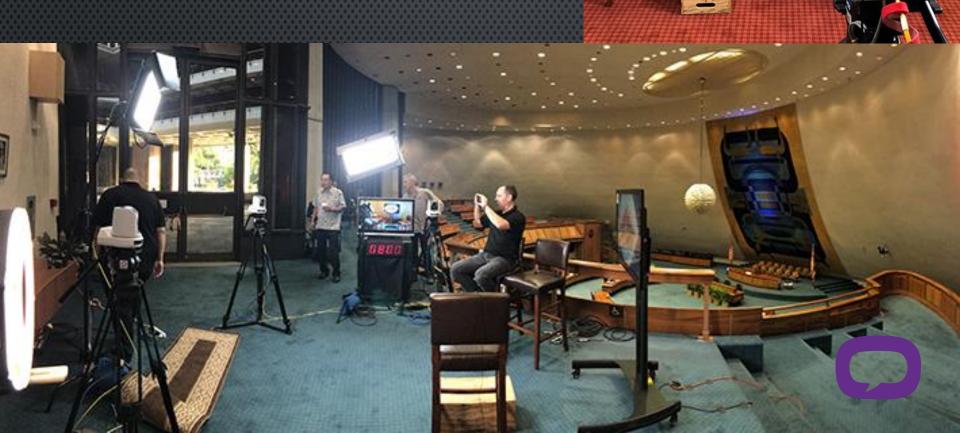

# LIVE AT THE LEGISLATURE

- MULTI-CAM ROBOTICS+ TRICASTER
- 30- MIN. LIVE + CLOSED CAPTIONED
- EVERY MONDAY DURING SESSION
- INTERACTION WITH LAWMAKERS