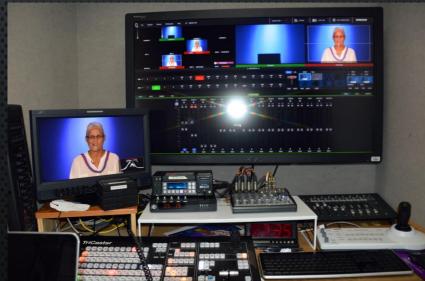

### MINISTUDIO

- MULTI-CAM ROBOTICS + TRICASTER
- 30-MINUTE LIVE TO TAPE
- DAILY AT 6 MEDIA SERVICE CENTERS
- EARN VOLUNTEER AND COMMUNITY SERVICE HOURS

# LIVE AT THE LEGISLATURE

- MULTI-CAM ROBOTICS+ TRICASTER
- 30- MIN. LIVE + CLOSED CAPTIONED
- EVERY MONDAY DURING SESSION
- INTERACTION WITH LAWMAKERS