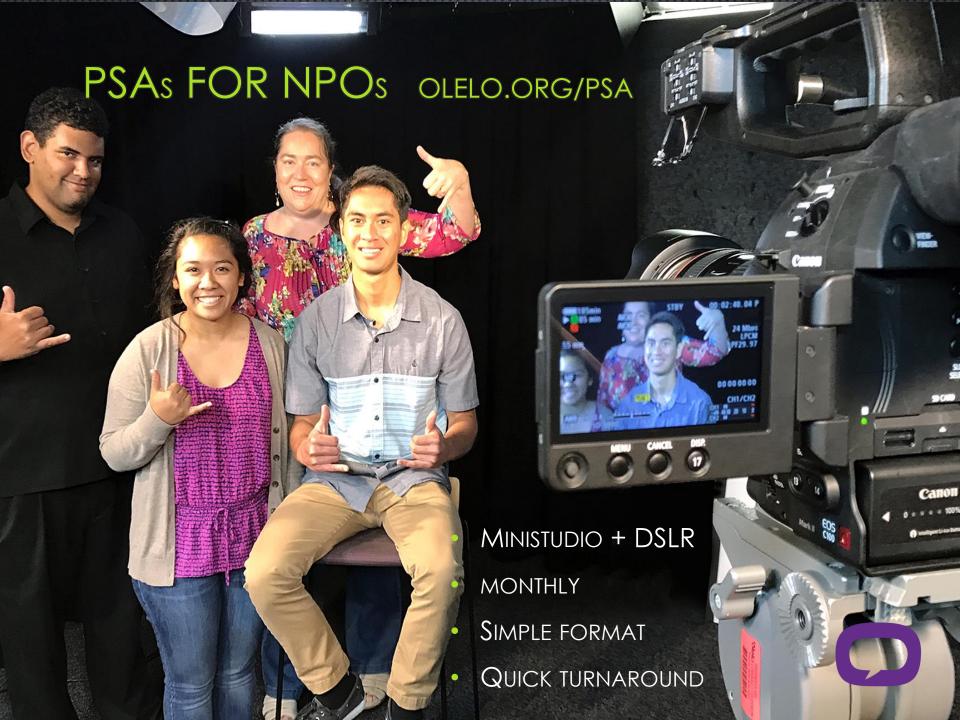

### MINISTUDIO

- MULTI-CAM ROBOTICS + TRICASTER
- 30-MINUTE LIVE TO TAPE
- DAILY AT 6 MEDIA SERVICE CENTERS
- EARN VOLUNTEER AND COMMUNITY SERVICE HOURS