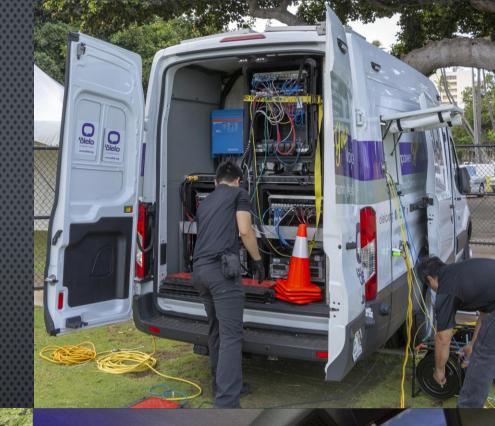

# EFP TRUCK

- MULTI-STUDIO CAM/JIB
- 1 OR 2 PER MONTH
- ADVANCE TRAINING
- ENGINEER ON SITE