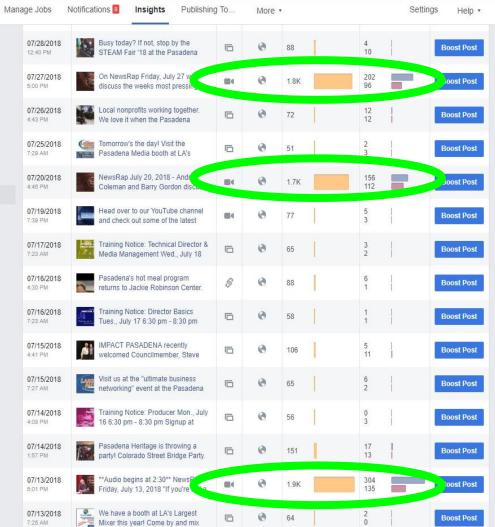

### Your Tweet activity Your Tweets earned 4,836 impressions over the last 28 days View your top Tweets Who to follow · Refresh · View all Villages Pasadena @ttvpa... 2 Followed by Colorado Boulevard and MUSE/IQUE @museique\_e... × Follow Courtyard Pasadena @pa... × 29. Find people you know Trends for you - Change #IAmTheNight \ Chris Pine & Patty Jenkins reunite, TONIGHT on TNT