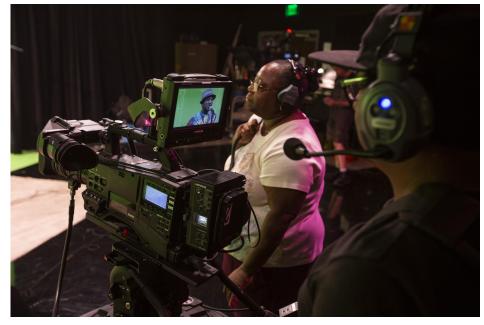

The media center is an open space multi-purpose studio great for filming, workshops, meetings, and events. The facility is a PC based facility that houses two stages, including a state-of-the art green screen cyc. In studio there are three Panasonic P2 AG-HPX600P pedestal cameras with a fourth camera output capability to the Tricaster switcher and built-in lighting grid with professional lights. In addition we also have LIVE streaming capabilities from the studio and much more!