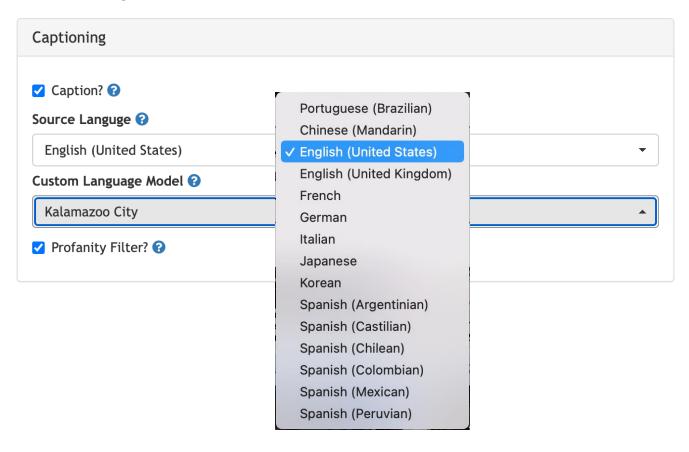

#### Easy set-up:

- Custom language model
- Source language
- Automation settings

**Set & Forget** 

#### Tips for Accuracy with A.I. captioning

High Quality Audio Helpful Use Custom Language Models at least for names, capitalization