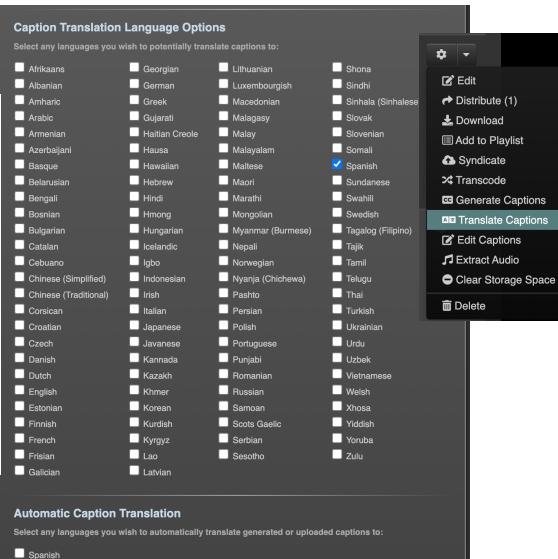

# **Caption Translation**

Kalamazoo Public Schools - March 17, 2022 Kalamazoo Public School Board meeting

Live Stream

Connect with your elected officials with gavel to gavel coverage of local government meetings. Coverage