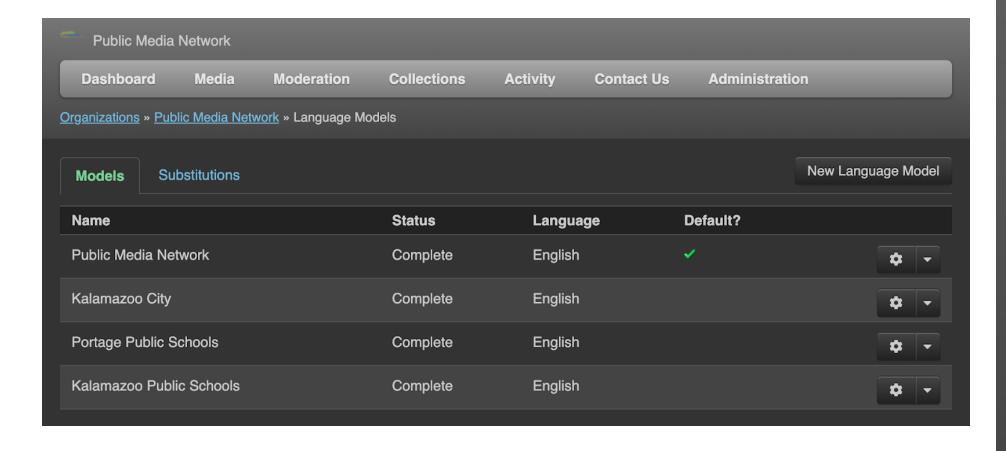

#### **Custom Language Models**

#### Easy set-up:

- Custom language model
- Source language
- Automation settings

**Set & Forget** 