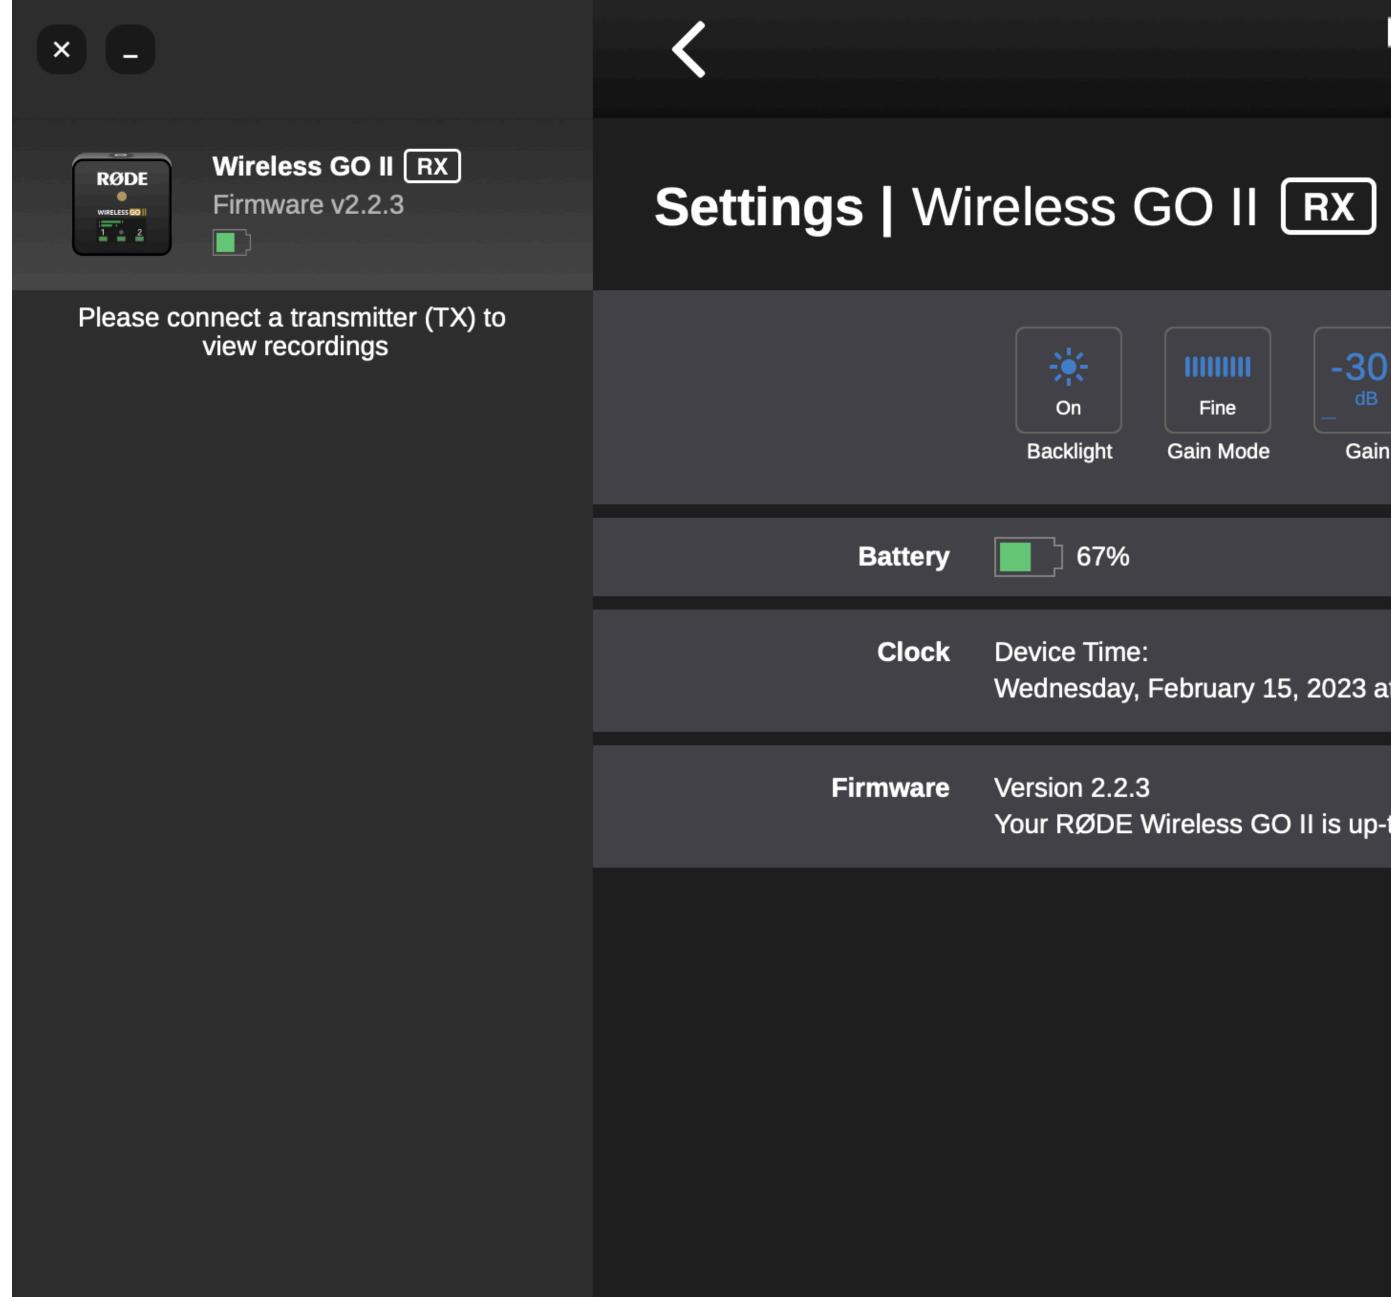

### Rode Wireless Go II Two person interviews Records up to 7 hours Easy to use app

| On      | Fine      | -30<br>+ | Split | Off               |          |
|---------|-----------|----------|-------|-------------------|----------|
| cklight | Gain Mode | Gain     | Mode  | Safety<br>Channel | Ø Button |

Device Time: Wednesday, February 15, 2023 at 8:15 PM

Version 2.2.3 Your RØDE Wireless GO II is up-to-date.  $\mathcal{C}$ 

Q

| × _                                          |                                |  |  |
|----------------------------------------------|--------------------------------|--|--|
| RØDE   WIRELESS GO II   TX   Firmware v2.2.3 | Settings   Wirele              |  |  |
|                                              |                                |  |  |
|                                              | Battery                        |  |  |
|                                              | Recording Broad                |  |  |
|                                              | <b>Clock</b> Devic<br>Wedr     |  |  |
|                                              | <b>Firmware</b> Versio<br>Your |  |  |
|                                              |                                |  |  |