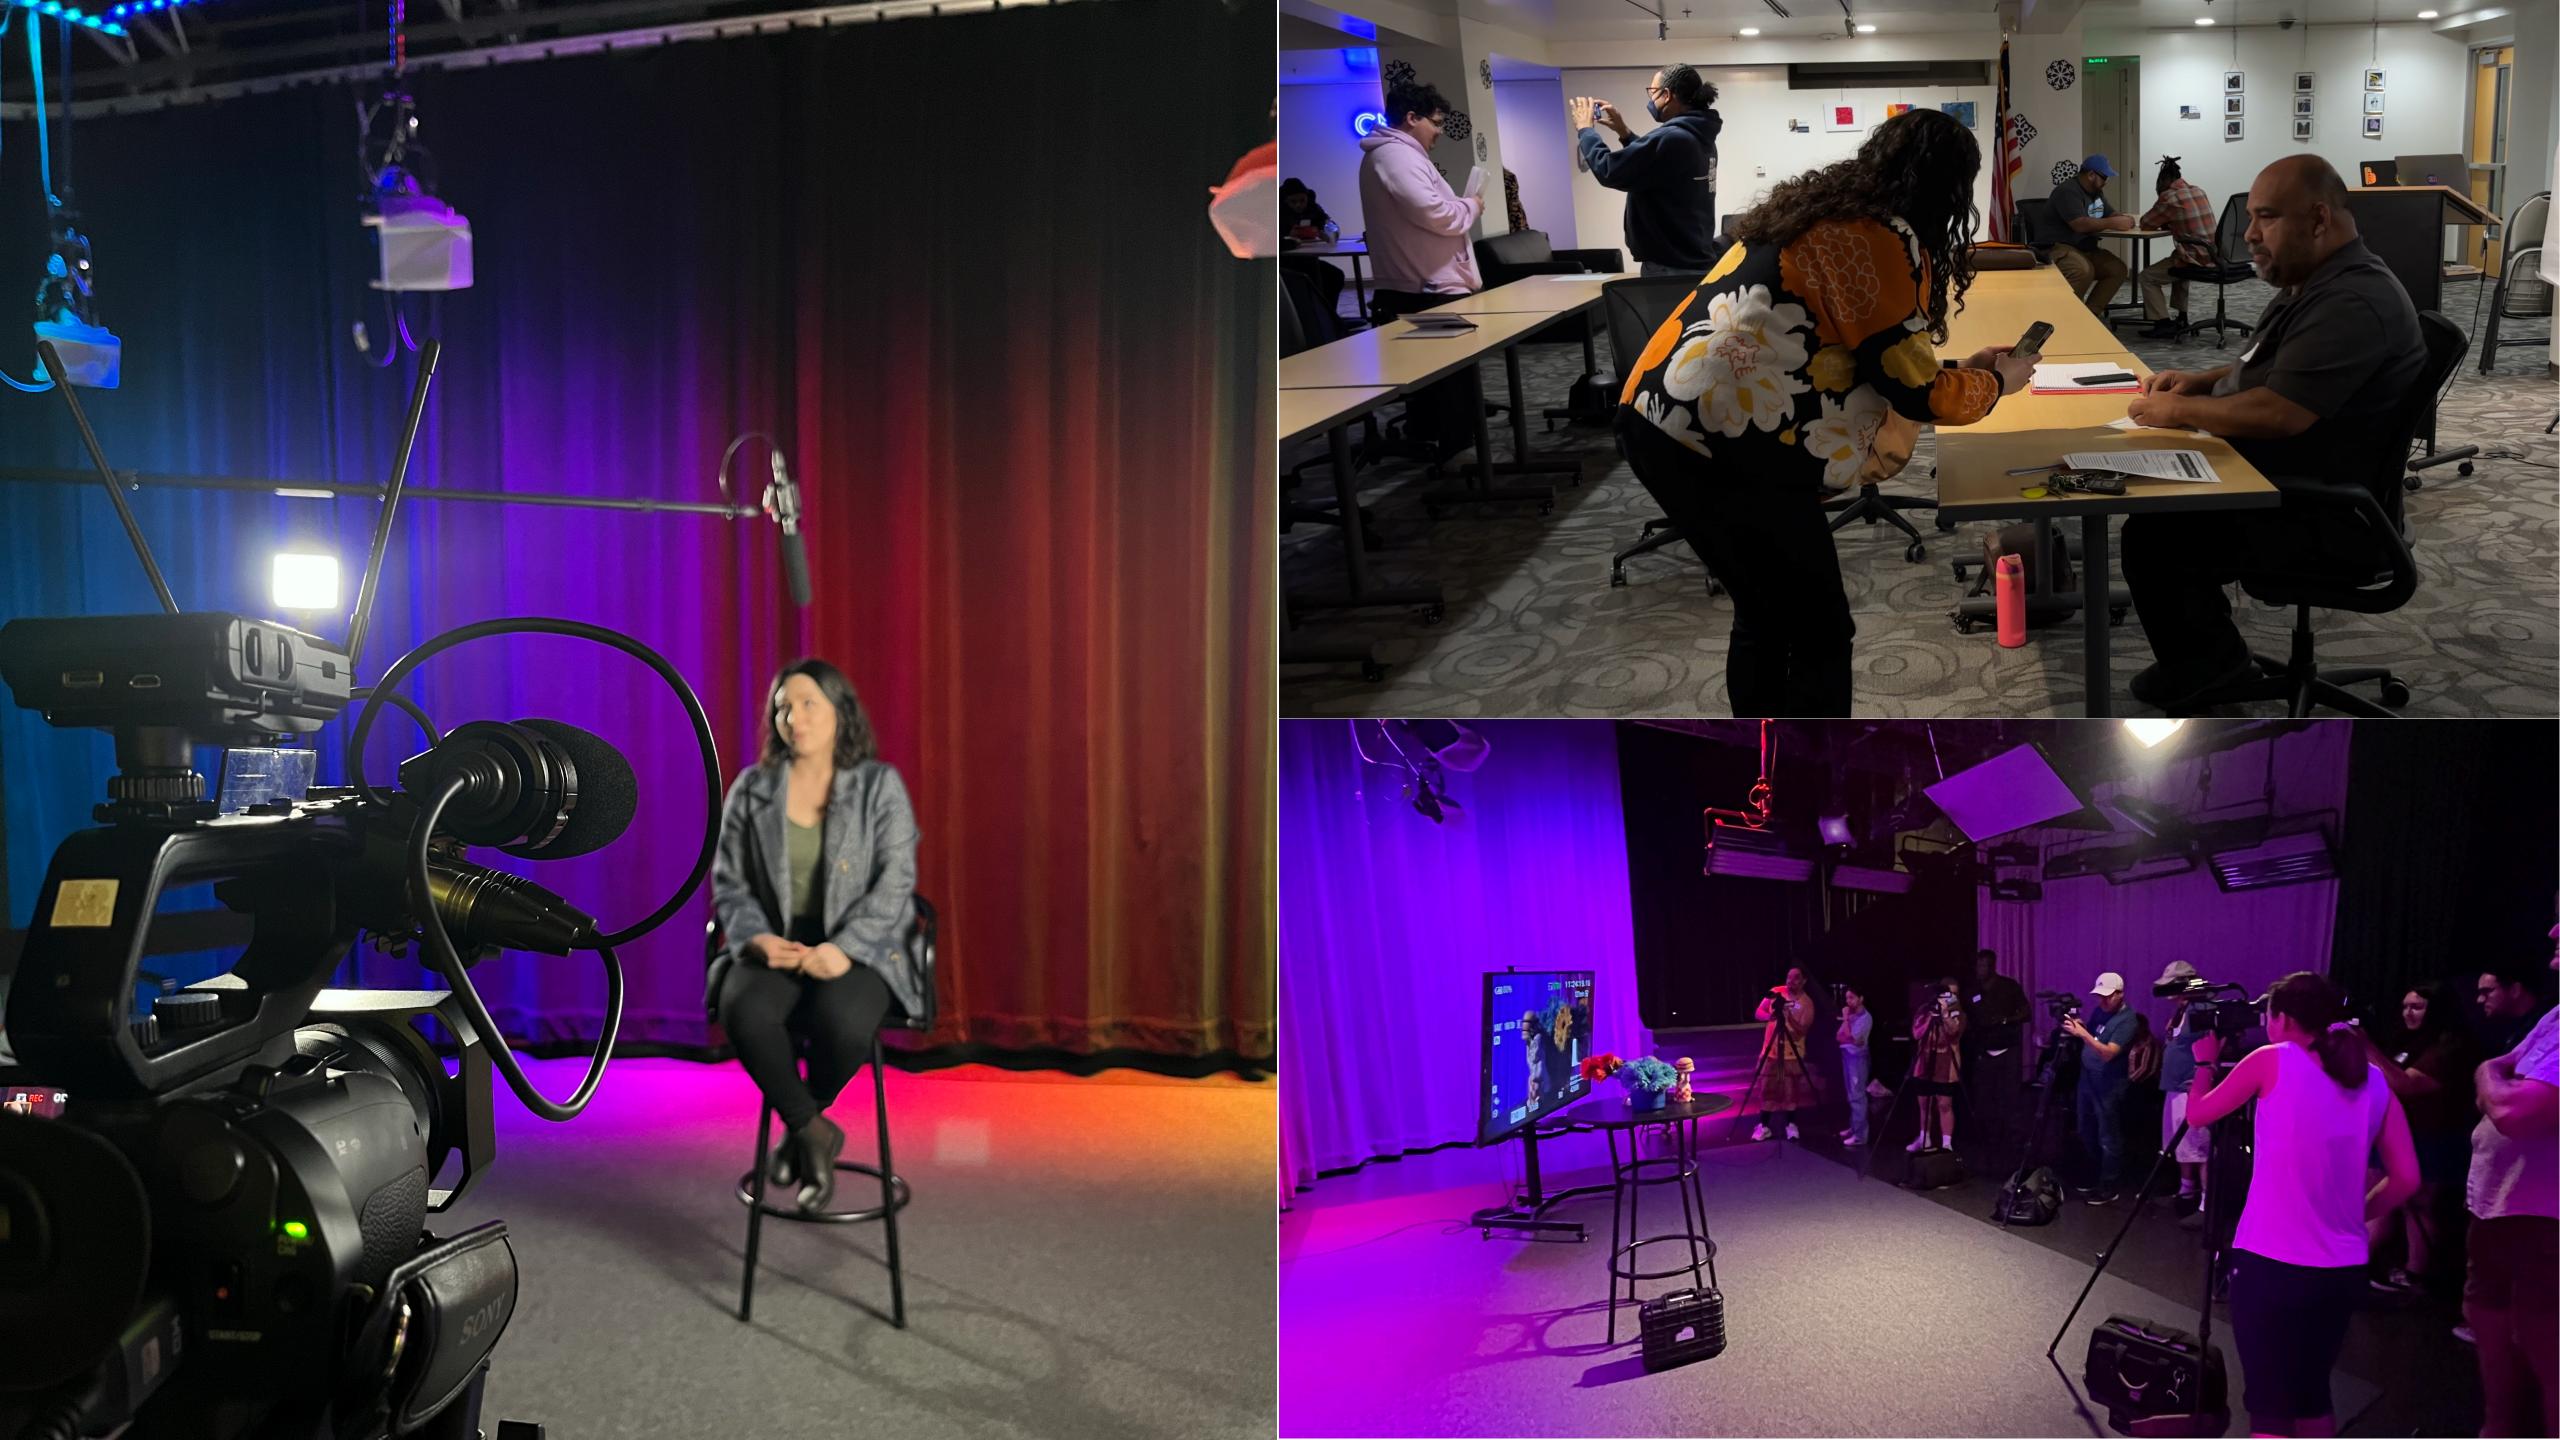

## **Create with CMAC** Three part video production workshop

- Visual Storytelling How to tell a visual story using your smartphone
- **Camera Basics -** into a specific camera and its exposure settings (Sony X70 or Canon R7)
- Audio & Lighting Three-point lighting & audio for interviews