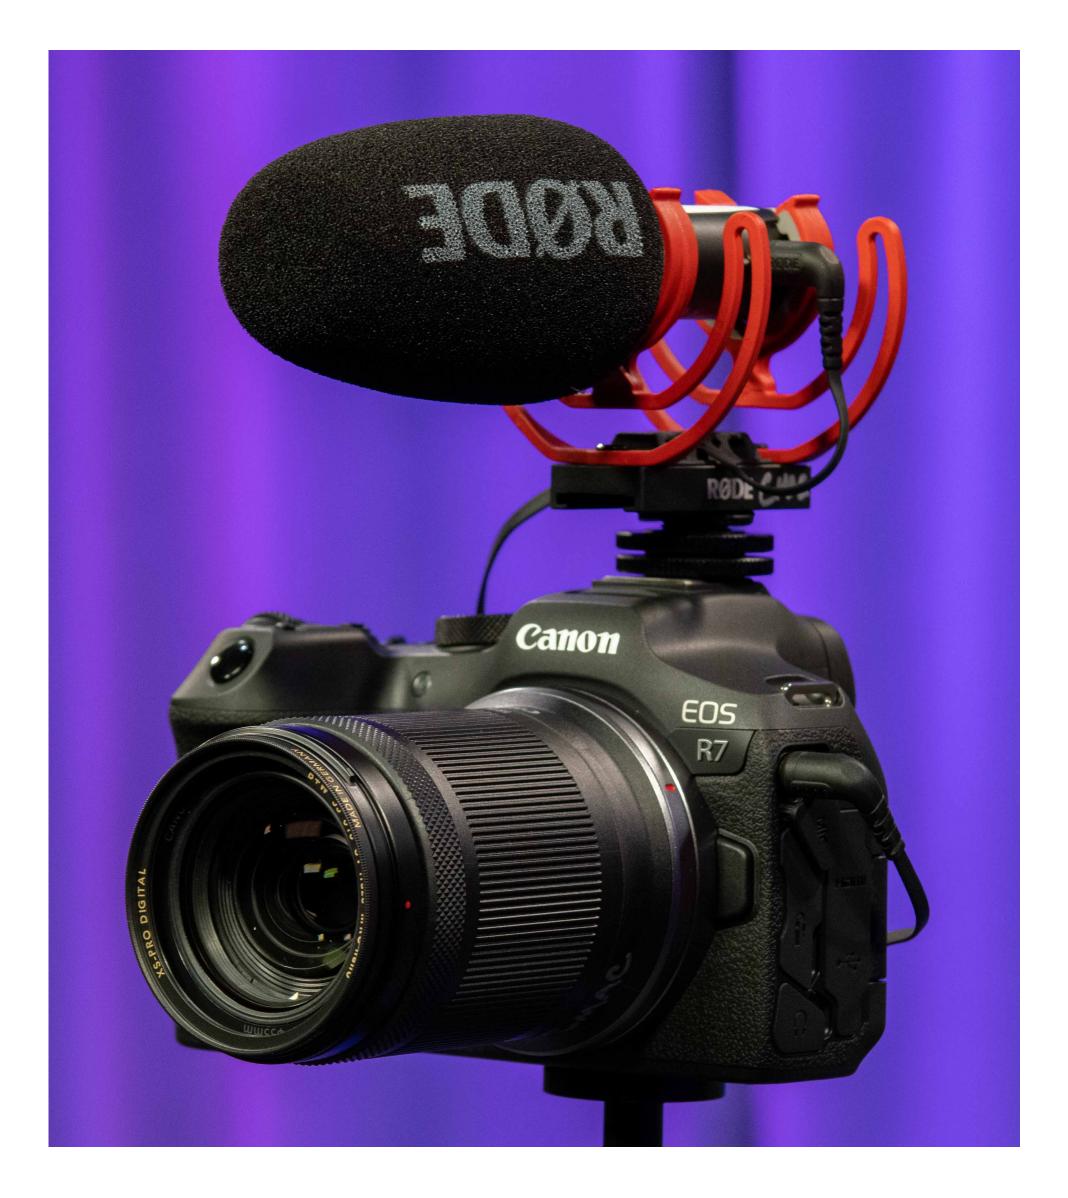

### Canon R7 Kit W/ 18-150 Kit lens Up to 4K60 10-bit + Rode Video Mic Go II + Extra Battery