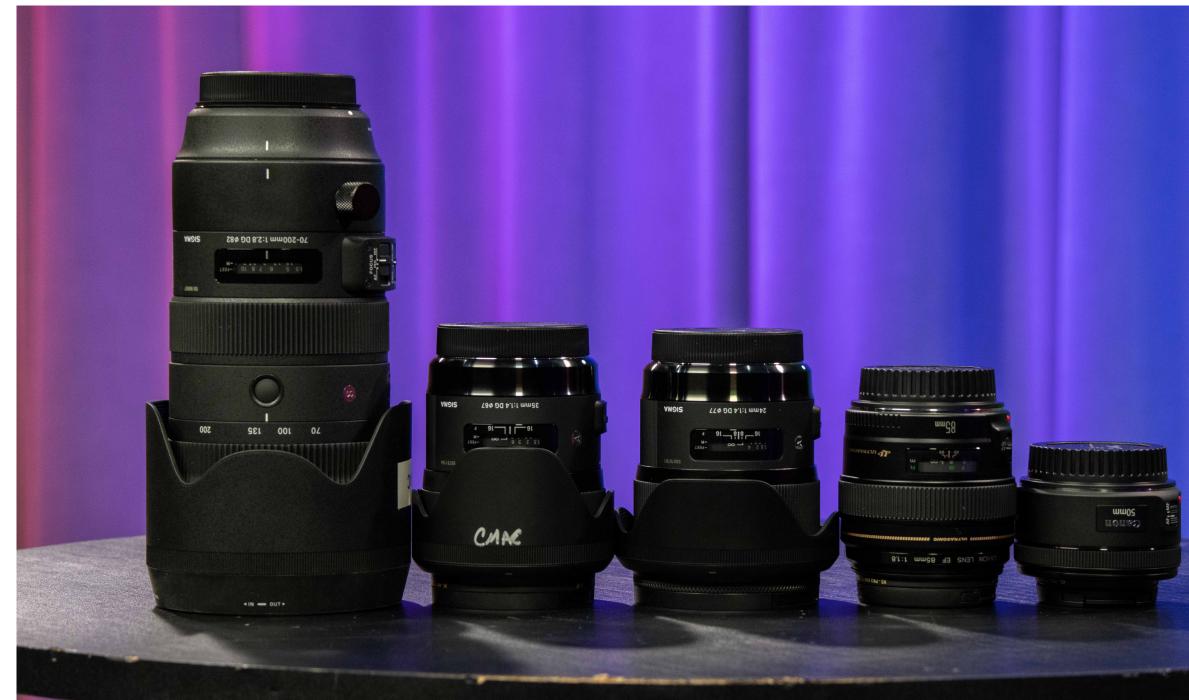

ion 2.2.3 RØDE Wireless GO II is up-to-date.

Lens options Sigma 70-200 Primes Lens Kit: Sigma 24mm, 35mm Canon 50mm, 85mm

Bell even been to be even to