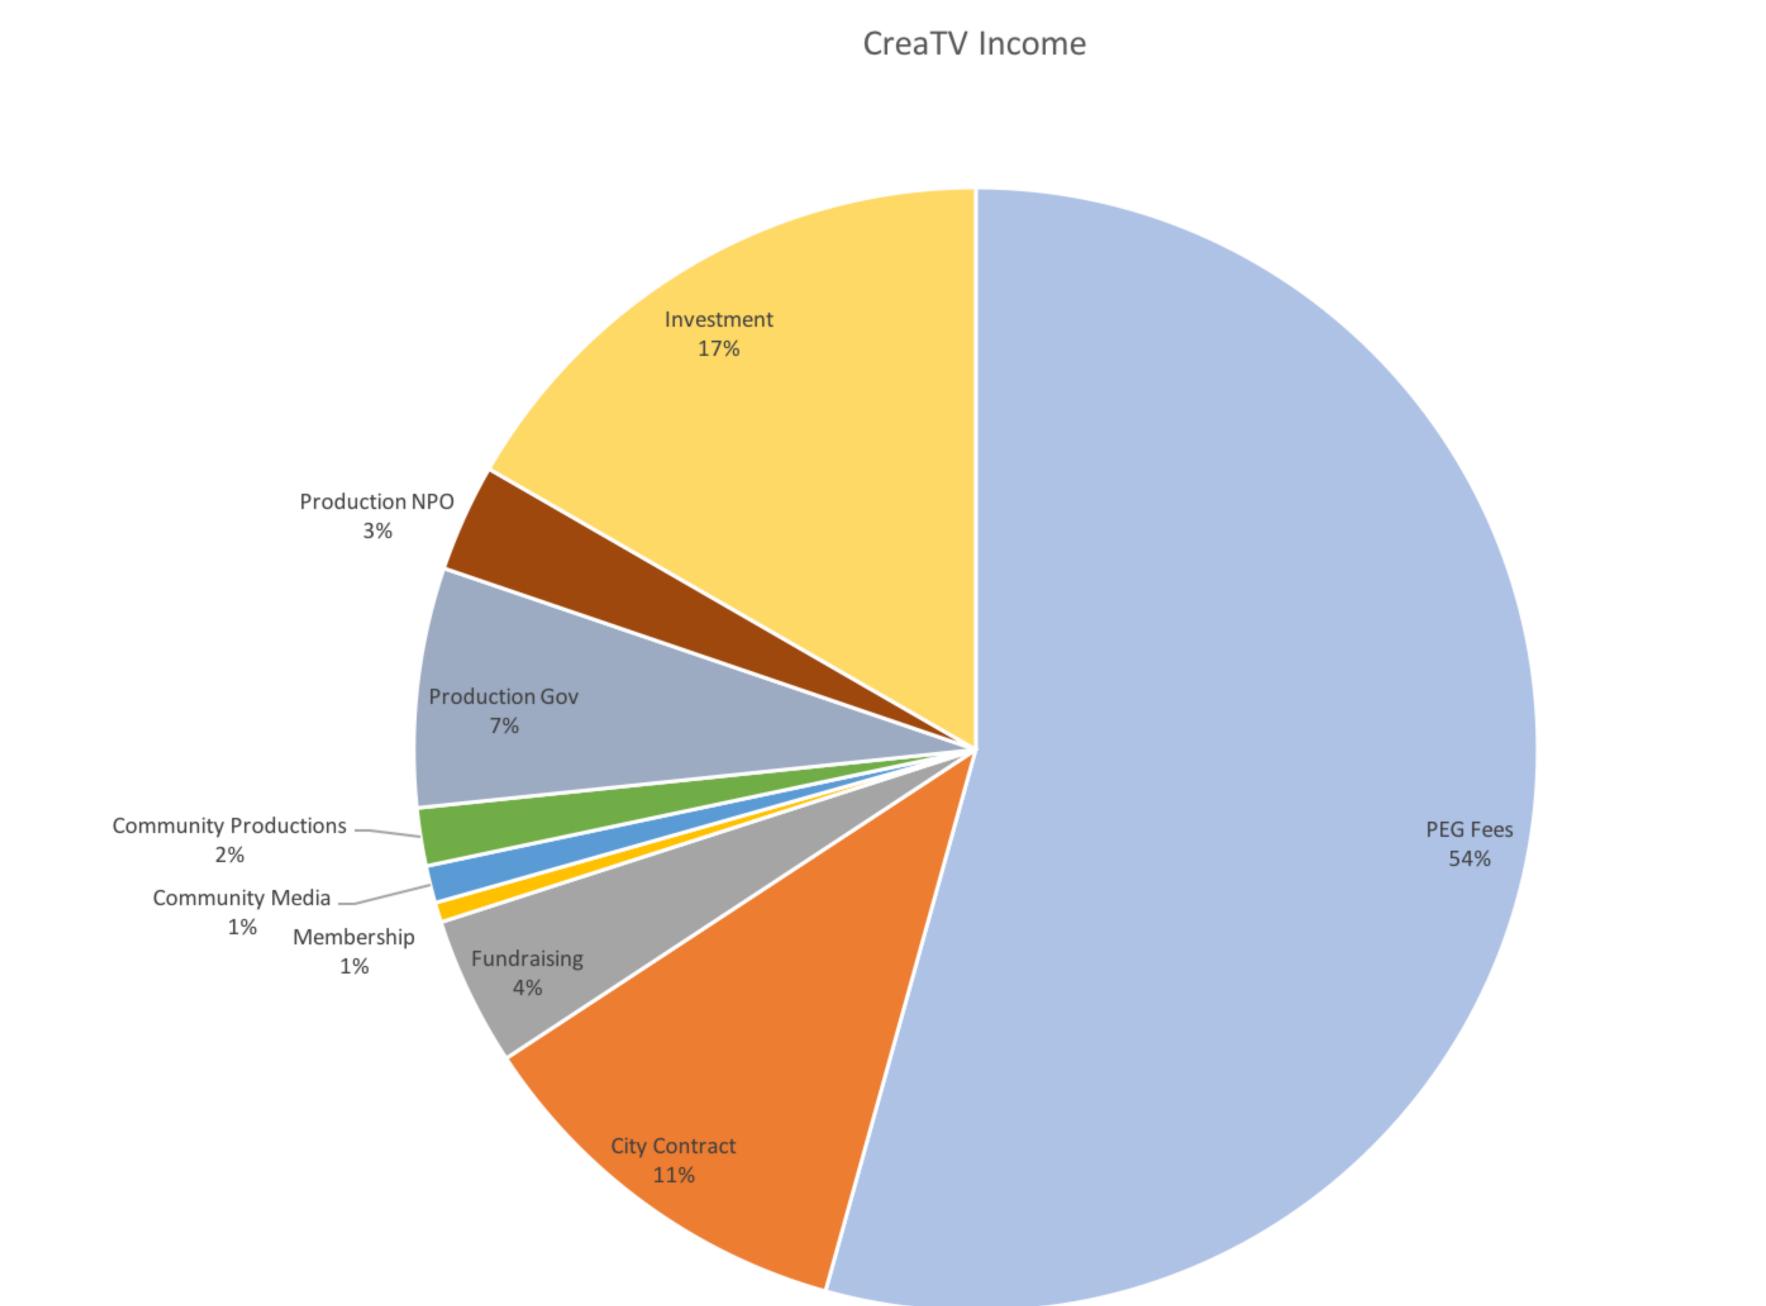

# CreaTV Income - 2019

CreaTV Income - 2023

Approx. \$2.8 mil budget.

About 1/2 comes from the P & E contract with the City, most of which is restricted to capital.

Fundraising is all of our jobs.

Community Media -**Education 1%** 