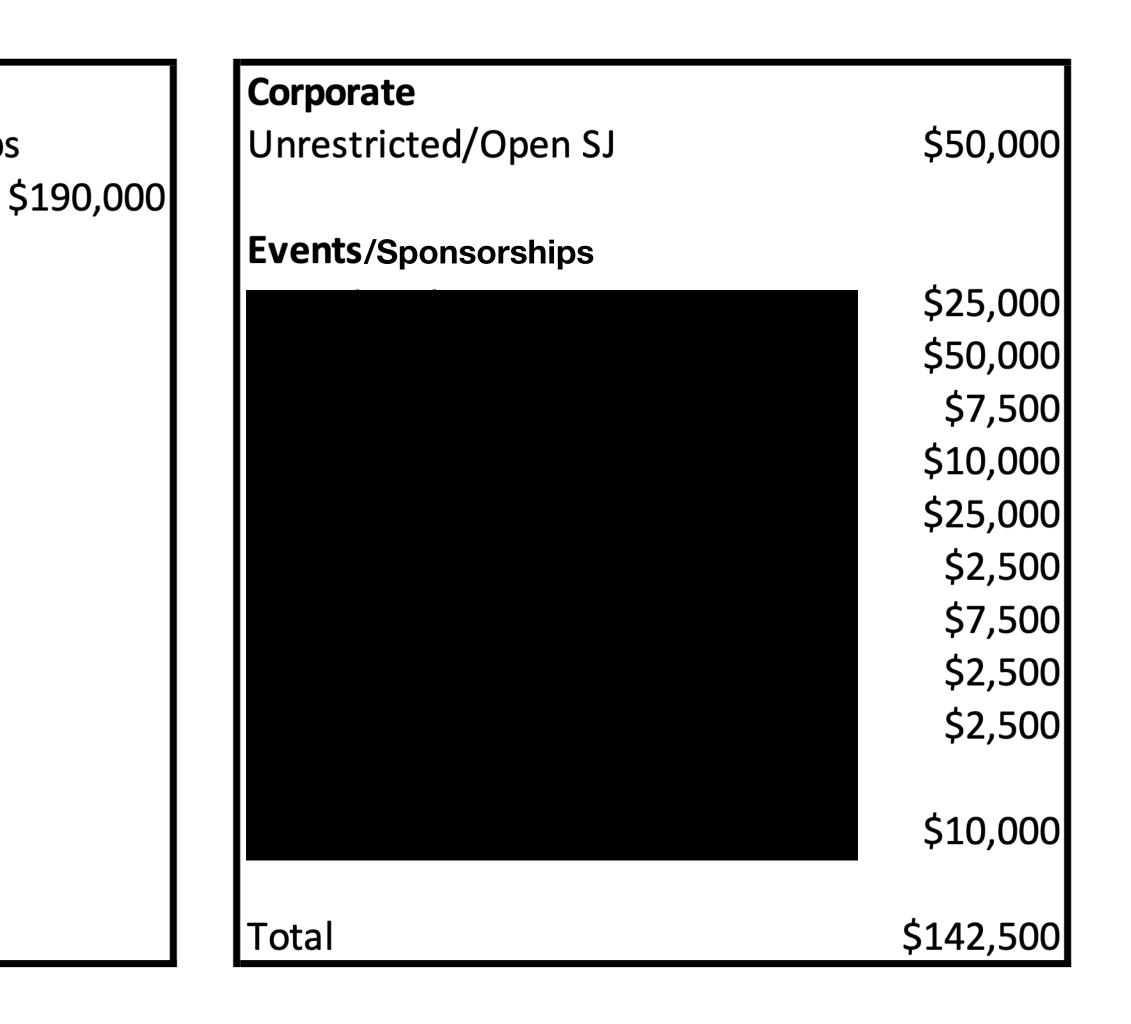

| \$100,000 |     |
|                    | 2023               |           |     |
| DMM                | \$50 <i>,</i> 000  |           |     |
| SDI                | \$50 <i>,</i> 000  |           |     |
| Production Fund    | \$10,000           |           |     |
| Open Events        | \$10,000           |           |     |
| CreaTV Presents    | \$10,000           |           |     |
| Capacity Building  | \$50 <i>,</i> 000  |           |     |
| NPO Subcity?       | \$10,000           |           |     |
| Davidson Capital   | \$50 <i>,</i> 000  |           |     |
| Restricted         | \$390 <i>,</i> 000 |           |     |
| Capital Restricted | \$150,000          |           |     |
| Total              | \$540 <i>,</i> 000 |           |     |

## **Development Income**