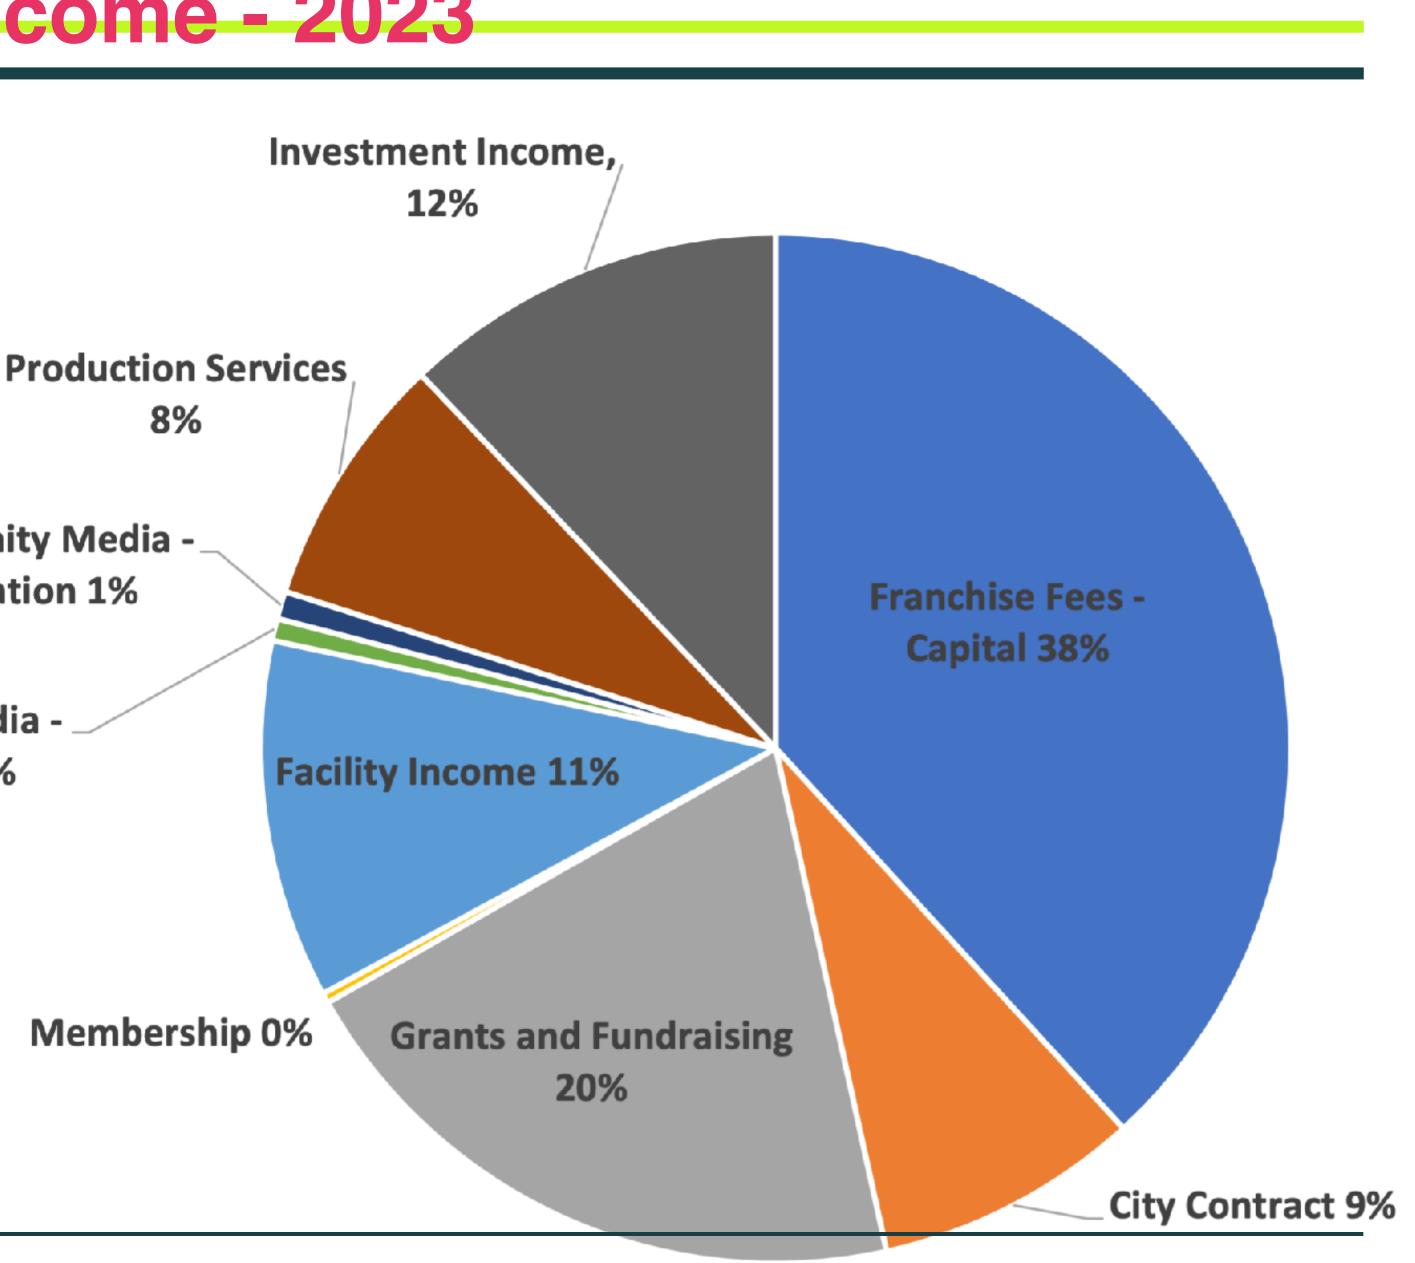

# CreaTV Income - 2019

CreaTV Income - 2023

Approx. \$2.8 mil budget.

About 1/2 comes from the P & E contract with the City, most of which is restricted to capital.

Fundraising is all of our jobs.

Community Media -**Education 1%** 